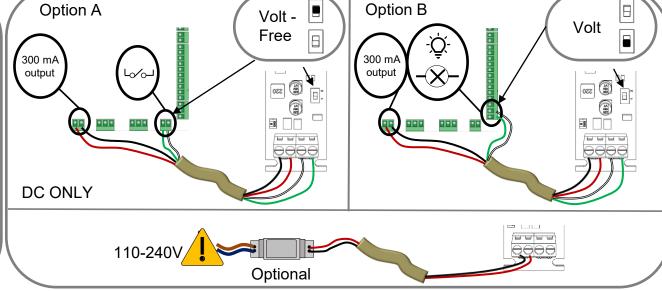

## Tomalok

Install Preparation

- M3 SCREW HEAD
- IMPACT DRILL
- CONCRETE DRILL
- 8.5 MM Drill Bit

Safety instructions: Before proceeding with the product's installation, check that all the materials are in good working order and suited to the intended applications. Danger due to electric power. Contact with live parts may result in an electric current flowing through the body. Electric shock, burns, or death may result. Installation must be done by an authorized specialist.