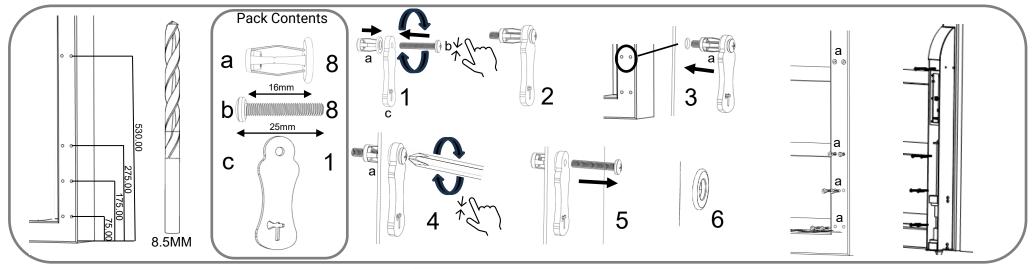

## Tomalok

Install Preparation

- M3 SCREW HEAD
- IMPACT DRILL
- CONCRETE DRILL
- 8.5 MM Drill Bit

Safety instructions: Before proceeding with the product's installation, check that all the materials are in good working order and suited to the intended applications. Danger due to electric power. Contact with live parts may result in an electric current flowing through the body. Electric shock, burns, or death may result. Installation must be done by an authorized specialist.