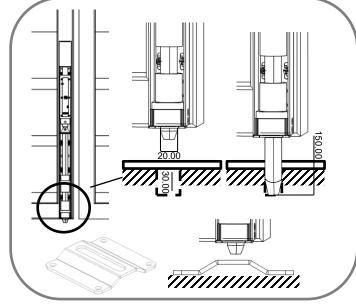

## Tomalok

Install Preparation

- M3 SCREW HEAD
- IMPACT DRILL
- CONCRETE DRILL
- 8.5 MM Drill Bit

Safety instructions: Before proceeding with the product's installation, check that all the materials are in good working order and suited to the intended applications. Danger due to electric power. Contact with live parts may result in an electric current flowing through the body. Electric shock, burns, or death may result. Installation must be done by an authorized specialist.